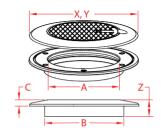

## ACCESS HATCH AND FRAME 316 STAINLESS STEEL

Suncor

| ITEM       | A     | В     | С     | FASTENER | <b>X</b><br>(height) | <b>Y</b><br>(length) | <b>Z</b><br>(width) | WT<br>(lb) | PACKAGING<br>TYPE | EACH<br>(qty) | INNER<br>(qty) | CARTON<br>(qty) | UPC          |
|------------|-------|-------|-------|----------|----------------------|----------------------|---------------------|------------|-------------------|---------------|----------------|-----------------|--------------|
| S3812-0150 | 6.00" | 6.50" | 0.52" | #10      | 9.00"                | 9.00"                | 1.44"               | 6.35       | POLYBAG           | 1             | 1              | 5               | 791506057994 |