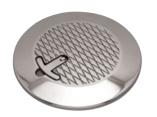

## NOTE:

HIGHEST QUALITY ACCESS HATCH, FEATURING EXTRA LOW PROFILE, RUBBER GASKET FOR A WEATHER TIGHT SEAL. AND NON-SLIP NON-SKID SURFACE TOP.
USE VERTICALY OR HORIZONTALLY. ENTIRELY REMOVABLE COVER, BOLTS ARE NOT VISIBLE.
ALL DIMENSIONS ARE NOMINAL (+/- 3%) AND ARE SUBJECT TO CHANGE WITHOUT NOTICE.